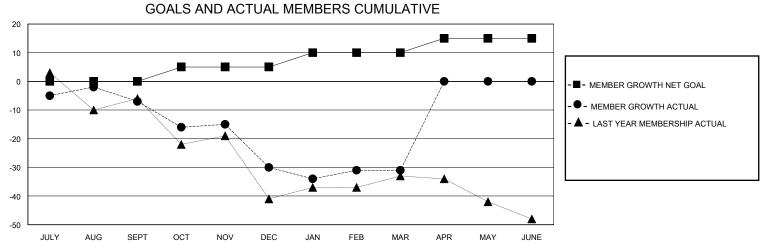

## MONTHLY MEMBERSHIP PROGRESS REPORT

District 8 O

Results as of: 3/31/2024

| GMT:          |               | GMT CA      |               |                       |                       |                         |                                                    |  |  |
|---------------|---------------|-------------|---------------|-----------------------|-----------------------|-------------------------|----------------------------------------------------|--|--|
| Clubs         |               |             |               | Members               |                       |                         |                                                    |  |  |
|               | RESULTS FOR   | R 2023-2024 |               | RESULTS FOR 2023-2024 |                       |                         |                                                    |  |  |
| QUARTER       | NEW CLUB GOAL | NEW CLUBS   | DROPPED CLUBS | QUARTER MEMB          | ER GROWTH NET<br>GOAL | MEMBER GROWTH<br>ACTUAL | DROPPED<br>MEMBERS ACTUAL<br>(including transfers) |  |  |
| JULY/AUG/SEPT | 0             | 0           | 0             | JULY/AUG/SEPT         | 0                     | 8                       | 15                                                 |  |  |
| OCT/NOV/DEC   | 0             | 0           | 1             | OCT/NOV/DEC           | 5                     | 15                      | 36                                                 |  |  |
| JAN/FEB/MAR   | 1             | 0           | 0             | JAN/FEB/MAR           | 5                     | 8                       | 8                                                  |  |  |
| APR/MAY/JUNE  | 1             | 0           | 0             | APR/MAY/JUNE          | 5                     | 0                       | 0                                                  |  |  |